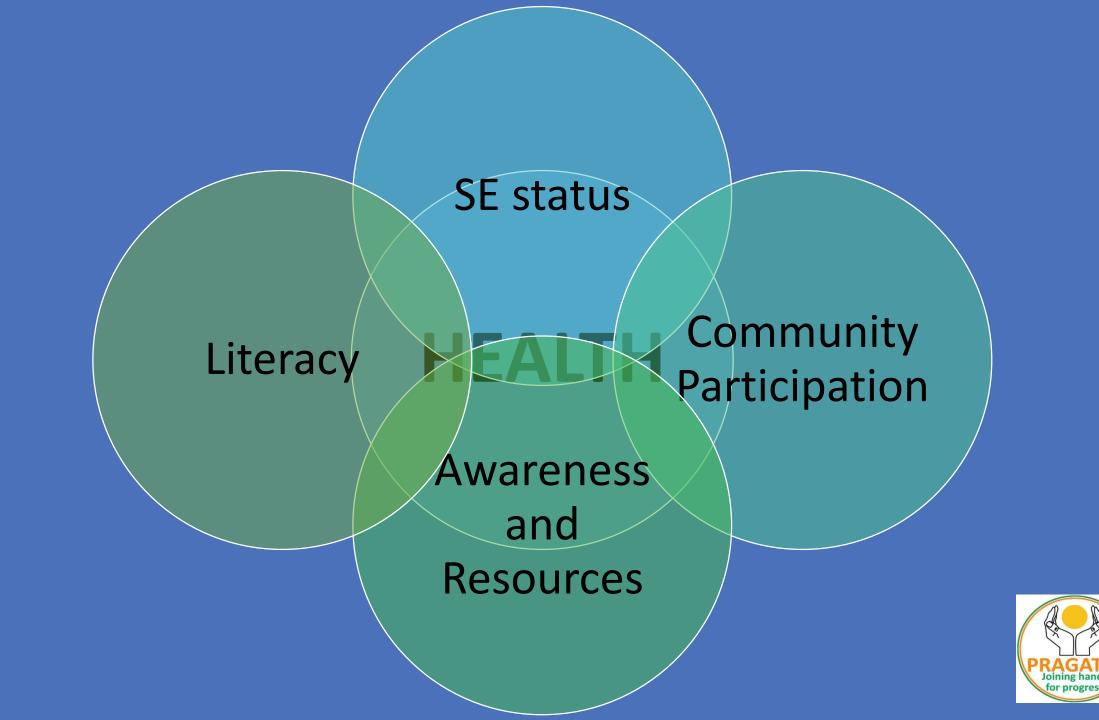

# There Is No Better Way Than Prevention in India

Huge population

Poverty

Illiteracy

Lack of access to health care in rural areas

## **SMILES PROGRAM FOR GOOD HEALTH**