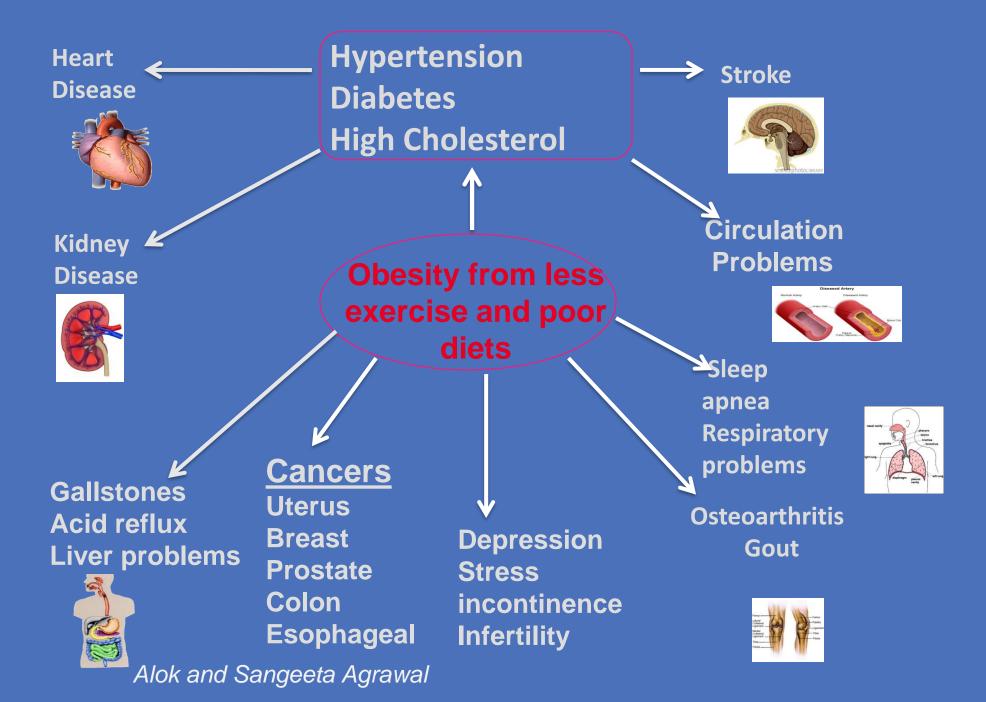

## Why Is Prevention Better Than Cure?

Decreased disease burden for individual

Improved quality of life from overall well-being

**Increased longevity** 

Decreased pill burden for patient

Decreased stress and suffering for family

Decreased expense and increased savings for family

Increased productivity, efficiency and happier societies

Huge decrease in expense over time for the tax payer/system

Decreased burden on curative services

Curative services do not offer perfect remedies