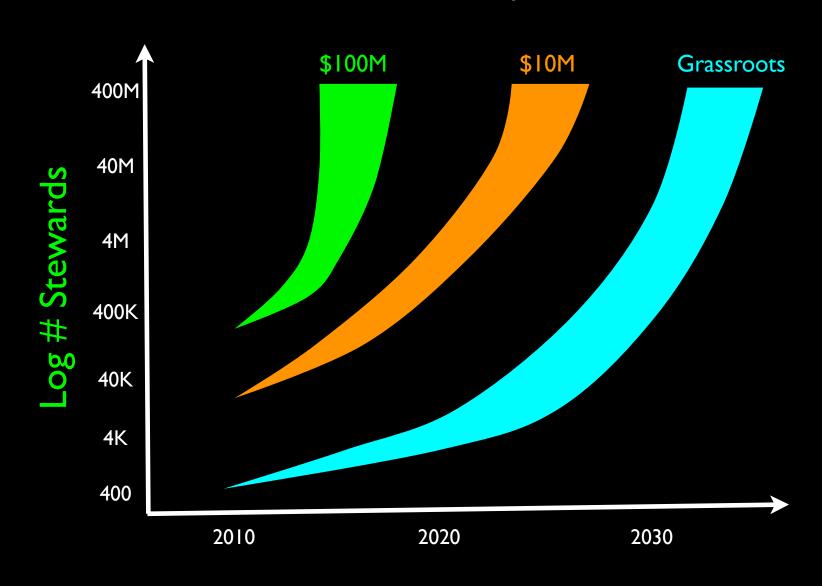

### Who is a Climate Healer?

STEWARD: An individual or entity that is responsible for negative carbon emissions, i.e., they fix more carbon than they emit through nurturing trees and forests.

Photos from Anand, Gujarat, India from Foundation for Ecological Security, Annual Report 2007, http://www.fes.org.in

PATRON: An individual or entity that funds carbon reductions of stewards.