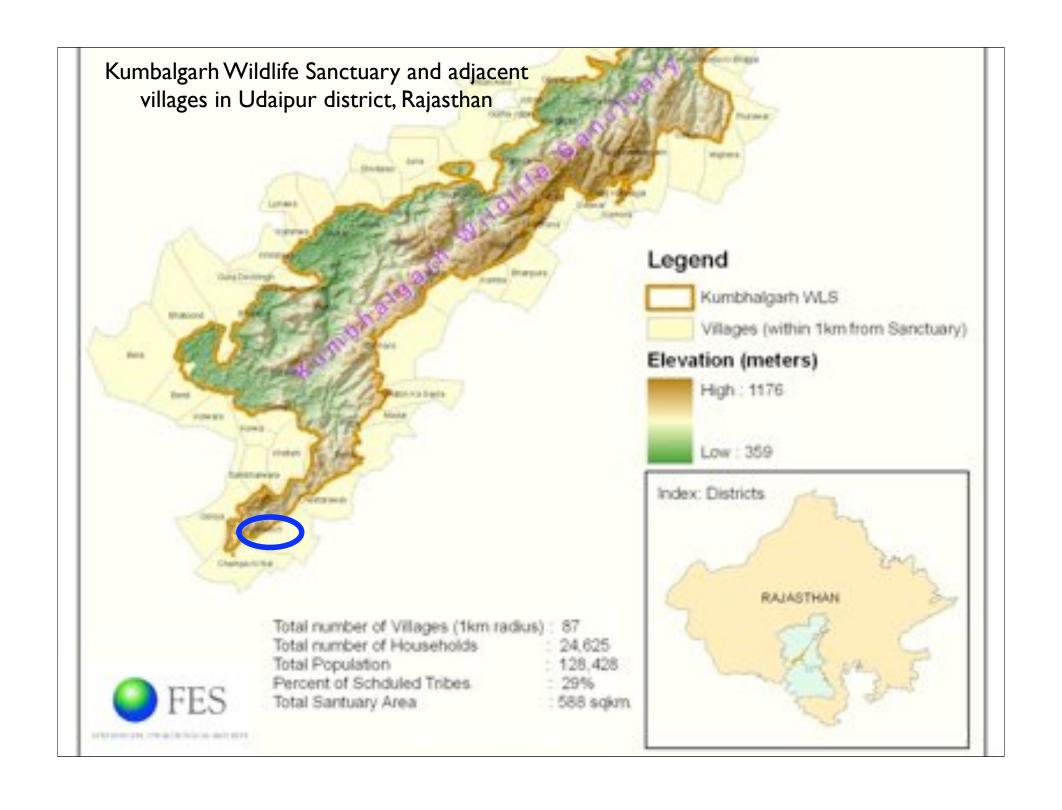

g trees and forests.





Photos from Anand, Gujarat, India from Foundation for Ecological Security, Annual Report 2007, http://www.fes.org.in

PATRON: An individual or entity that funds carbon reductions of stewards.





#### Climate Healers - in a nutshell...

• We'll provide and service solar stoves and LED lights at no cost to people who are off the electric grid, and pay them for using the stove.

• We'll partner with NGOs who work with these people on forest stewardship and pay the NGOs for maintaining Forest Stewardship Council (FSC) certification of their village.

• We'll make the business self-supporting after the initial investment, through carbon credits.

## The SOLAR Stove Product



### The SOLAR Stove Product



http://www.climatehealers.org





### INDIA FOREST COVER