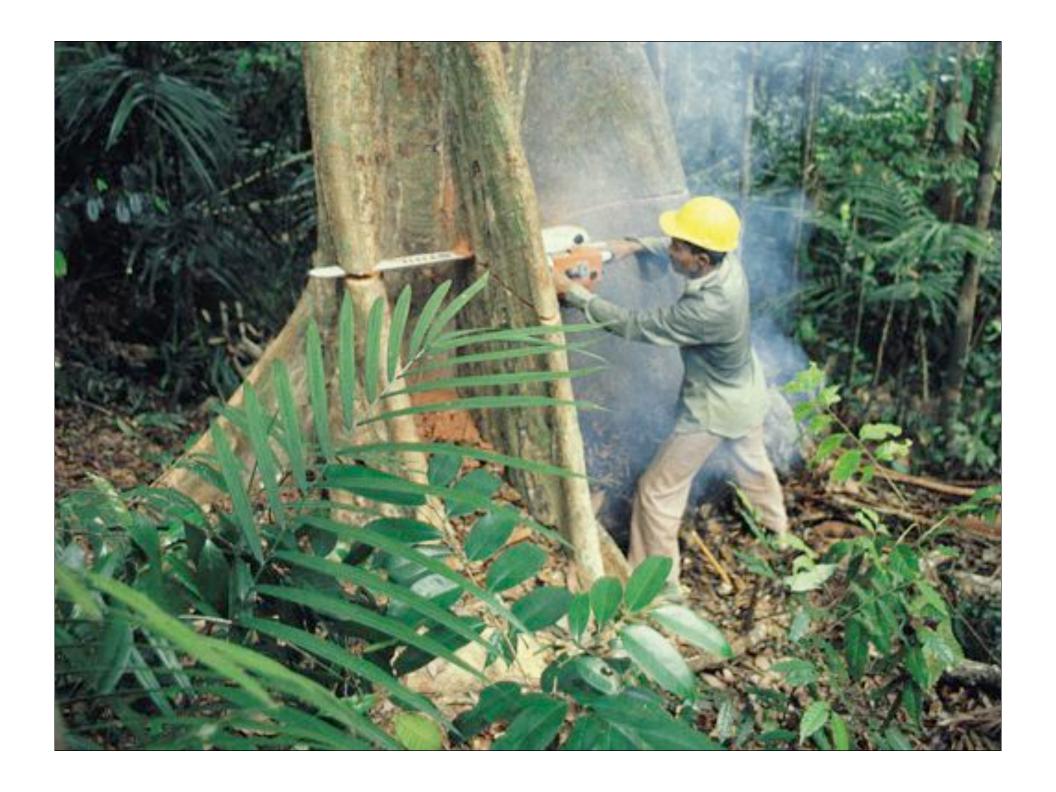

### The Regeneration Solution

Imagine if in some years ...

1/3rd of the ocean becomes a no-take zone\* and 6 billion acres of land gets reforested.

Biodiversity gets a chance to recover...
World annual CO2 emissions would likely be negative for 30-40 years...