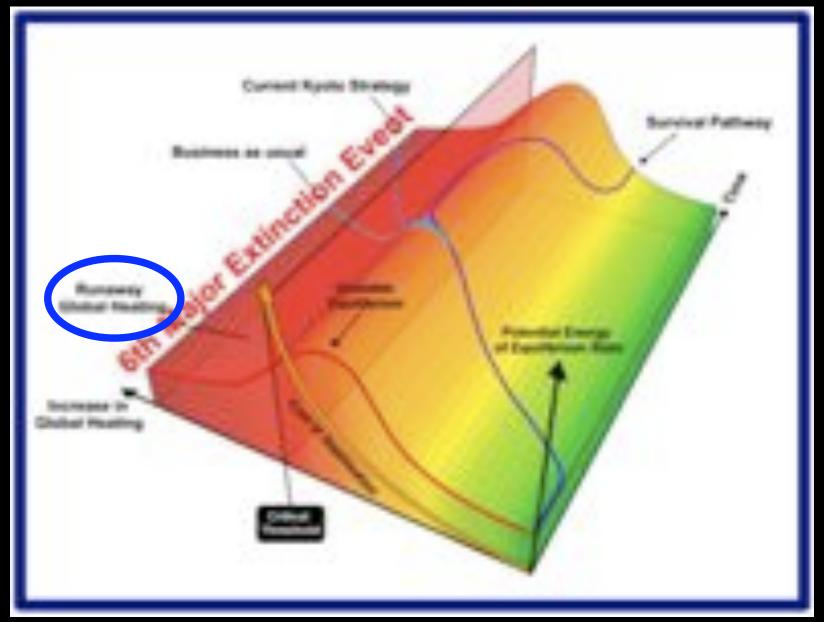

## **Concern in Scientific Circles**

Source: David Wasdell, Interim Scientific Report, "Runaway Climate Change", June 2009.

Effective organizational response involves transformation of culture from defending business-as-usual from minor risks to the global mobilization of all available resources in a "must-win" battle for collective survival.