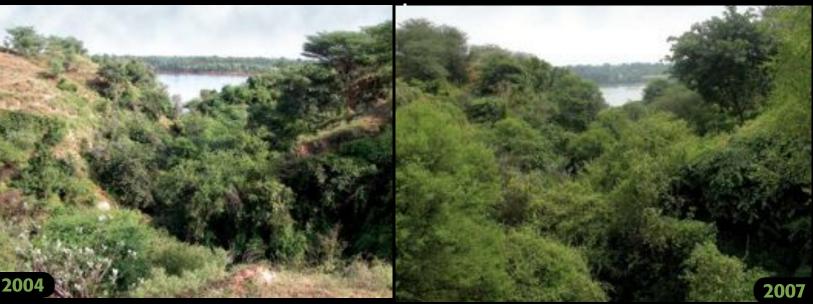

### Who is a Climate Healer?

STEWARD: An individual or entity that is responsible for negative carbon emissions, i.e., they fix more carbon than they emit through nurturing trees and forests.

Photos from Anand, Gujarat, India from Foundation for Ecological Security, Annual Report 2007, http://www.fes.org.in