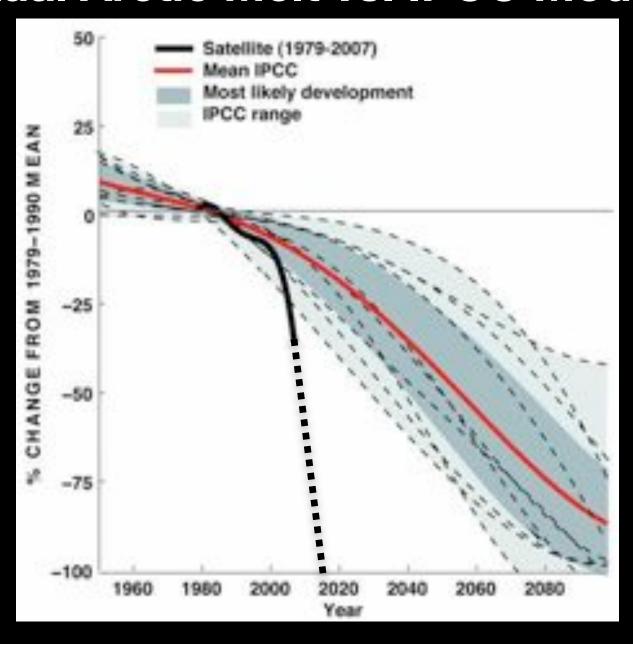

# **Actual Arctic Melt vs. IPCC Models**

## **Concern in Scientific Circles**

Source: David Wasdell, Interim Scientific Report, "Runaway Climate Change", June 2009.

Effective organizational response involves transformation of culture from defending business-as-usual from minor risks to the global mobilization of all available resources in a "must-win" battle for collective survival.