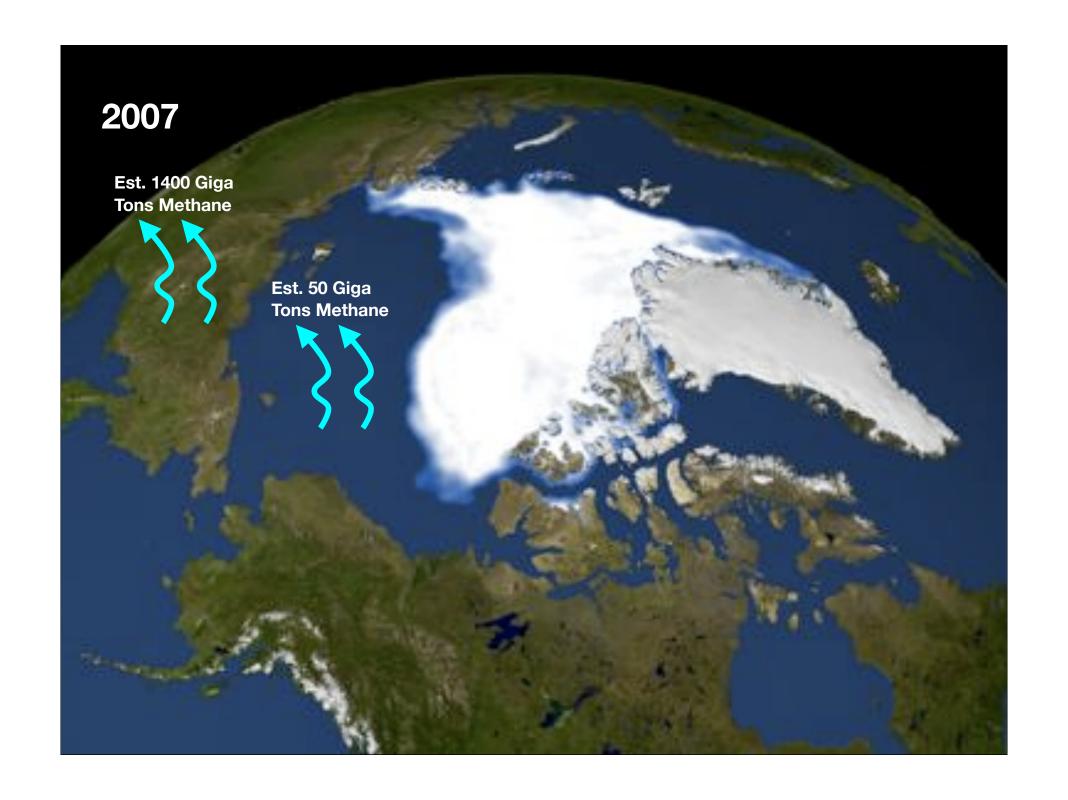

healing Earth one acre at a time

IDCA 7th International Conference IIT Rice Campus, Wheaton, Illinois, USA October 31 - November 1, 2009



# **Actual Arctic Melt vs. IPCC Models**



## **Concern in Scientific Circles**



Source: David Wasdell, Interim Scientific Report, "Runaway Climate Change", June 2009.

Effective organizational response involves transformation of culture from defending business-as-usual from minor risks to the global mobilization of all available resources in a "must-win" battle for collective survival.

- David Wasdell, 2009

Nothing will ...
... increase chances for survival of
Life on Earth as much as the
evolution to a vegetarian diet.

- Albert Einstein









### The Regeneration Solution

Imagine if in some years ...

1/3rd of the ocean becomes a no-take zone\* and 6 billion acres of land gets reforested.



Biodiversity gets a chance to recover...
World annual CO2 emissions would likely be n