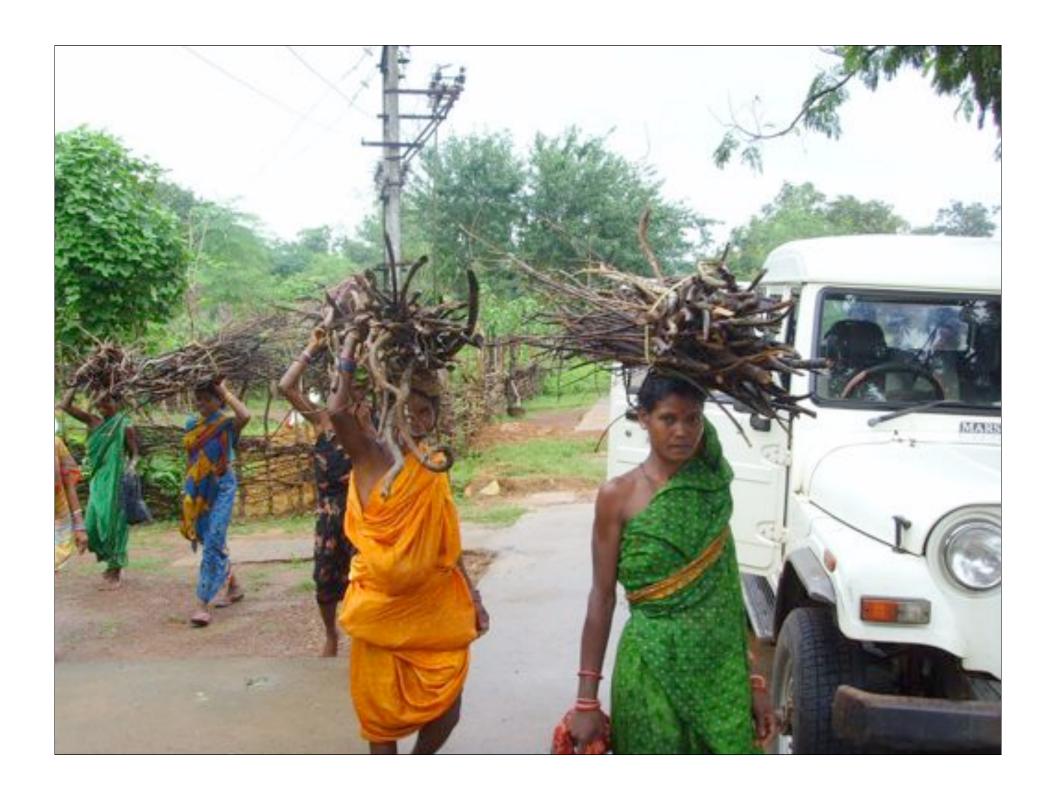

### Who is a Climate Healer?

STEWARD: An individual or entity that is responsible for negative carbon emissions, i.e., they fix more carbon than they emit through nurturing trees and forests.

Photos from Anand, Gujarat, India from Foundation for Ecological Security, Annual Report 2007, http://www.fes.org.in